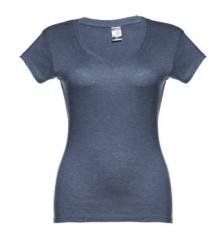

## THC ATHENS WOMEN. WOMEN'S T-SHIRT

#### **Basic informations**

Size: L

Color: Heather blue

### **Specification**

100% cotton women's jersey fitted t-shirt (150 g/m²) with carded cotton yarn (colours: 194, 195 and 199: 60% cotton/40% polyester). Contains a jersey collar with overlaid" V" neckline, reinforced inside with jersey ribbon. Piece cut and sewn with double seam on the sleeves and lower part. Sizes: S, M, L, XXL